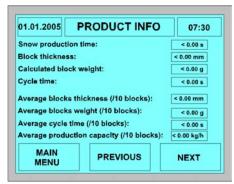

Production control

Information about Dry Ice Production

Detailed information of the unit

Stainless steel pressing chamber to meet food grade standards. Food

Touch Screen Display with 3 access levels, adjustable parameters, on-line production and product TSD information and history file for supervisor.