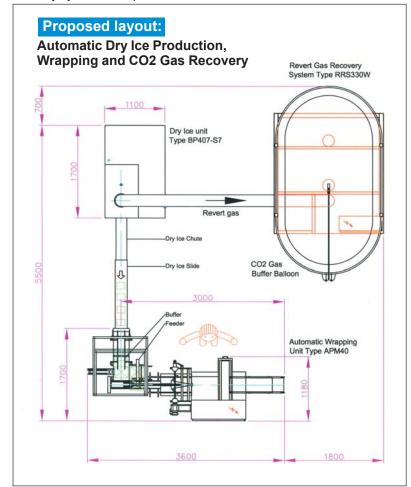

### Dimensions and typical layout - includes slice wrapping and CO2 gas recovery equipment

recovery systems if requested.

#### **Machine dimensions BP407-S7:**

Ø 250

We can also offer suitable automatic wrapping machines and CO2 gas

CO2 source: CO2 Storage Tank, liquid phase (15 - 20 bar)

**Important** We recommend leaving a space of 1 m around the machine.