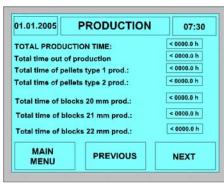

Production control

Information about Dry Ice Production

Detailed information of the unit

Stainless steel pressing chamber to meet food grade standards. Food

Touch Screen Display with 3 access levels, adjustable parameters, on-line production and product TSD information and history file for supervisor.