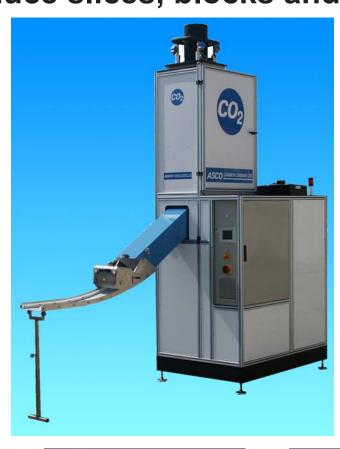

New Zealand P.O.Box 16134, NZ-Christchurch

Tel. + 64 3 349 7029 Fax + 64 3 349 4337 e-mail: info@asco.co.nz TYPE BP407-S7 to produce slices, blocks and pellets

**AUTOMATIC DRY ICE MACHINE** 

16mm Pellets

#### **Machine dimensions BP407-S7:**

Ø 250

We can also offer suitable automatic wrapping machines and CO2 gas

CO2 source: CO2 Storage Tank, liquid phase (15 - 20 bar)

**Important** We recommend leaving a space of 1 m around the machine.