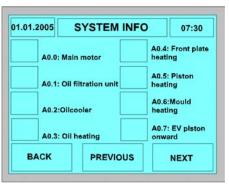

Production control

Information about Dry Ice Production

Detailed information of the unit

Stainless steel pressing chamber to meet food grade standards. Food

Touch Screen Display with 3 access levels, adjustable parameters, on-line production and product TSD information and history file for supervisor.